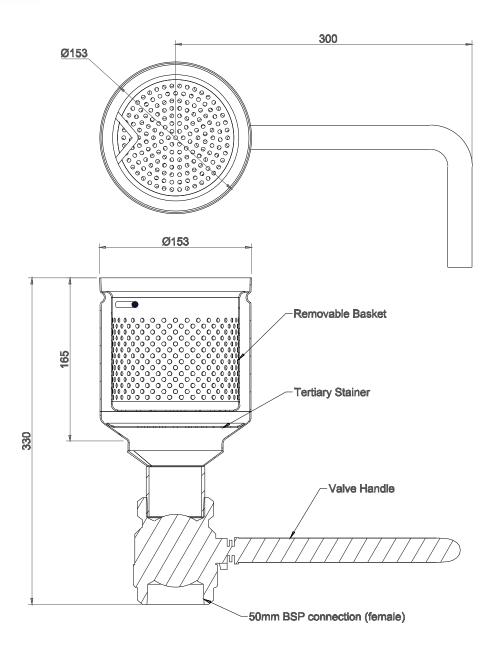

# BASKET WASTE WSCK1BV

#### FEATURES

- Stainless Steel Grade 304
- Removable Basket—1.4 Litre Medium Capacity Fixed Tertiary Strainer prevents solids discharge to Sewer

### OPTIONS

•

٠

- Available with Silk/Sediment Baskets
  - Wired in Basket to Minimise Basket Loss & Ensure Use
  - Handle Size is variable to suit

Stainless Metal Craft (Aust) Pty Ltd 6 Bromley Road, Emu Plains NSW 2750 P. 02 4735 5666 F. 02 4735 7950 E. info@smcstainless.com.au www.smcstainless.com.au

## BASKET WASTE WSCK1BV

#### SPECIFICATIONS

Stainless Steel BASKET WASTE Shall be Model WSCK1BV from Stainless Metal Craft Phone 02 4735 5666