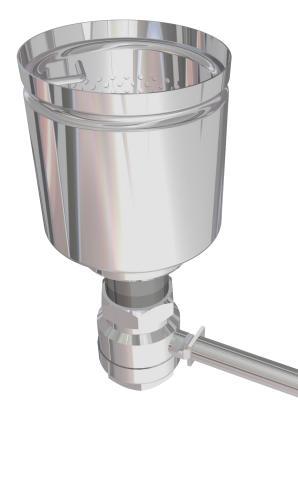

# BASKET WASTE WSCK1BV

#### FEATURES

- Stainless Steel Grade 304
- Removable Basket—1.4 Litre Medium Capacity Fixed Tertiary Strainer prevents solids discharge to Sewer

## BASKET WASTE WSCK1BV